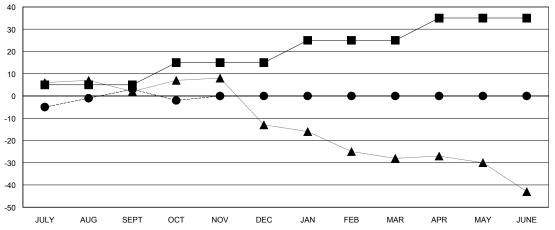

## GOALS AND ACTUAL MEMBERS CUMULATIVE

| -■- MEMBER GROWTH NET GOAL        |  |
|-----------------------------------|--|
| - ● - MEMBER GROWTH ACTUAL        |  |
| - ▲ - LAST YEAR MEMBERSHIP ACTUAL |  |
|                                   |  |
|                                   |  |
|                                   |  |
|                                   |  |